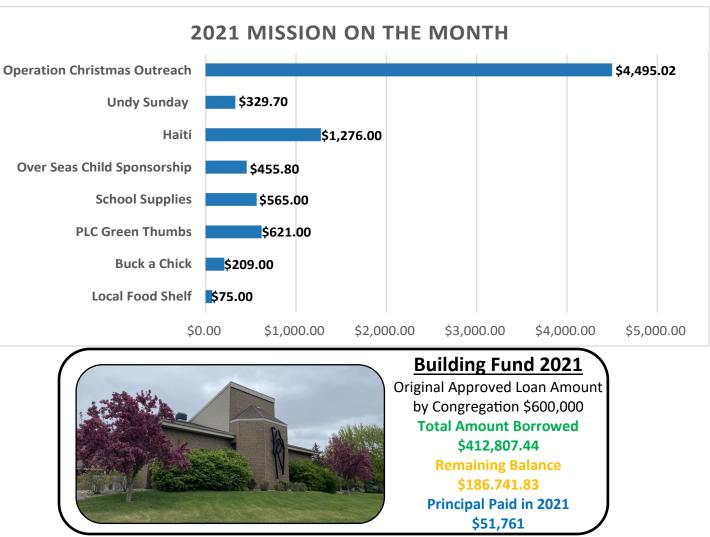

Thanks to Colleen McNab who made it possible for us to do Operation Christmas Outreach again this year for out 10th year! Together as a congregation we raised more money than ever before to provide Christmas gifts for youth that may otherwise not receive gifts during Christmas! Here are just a few quotes from some of our high school students who participated in Operation Christmas Outreach this year:

"This showed me that I don't really know what is going on in other peoples lives. It was really fun to get to do this other people."

*"this really puts into perspective that not everyone has the money to give to others. Thanks to the congregation for donating and making this possible!"* 

"A lot of people don't have much so when they wake up on Christmas I can only imagine the smiles on their faces."

"Today was very impactful. It was fun being able to do it with my friends. But mostly being able to get gifts for the ones in need. We wouldn't have been able to do this without our congregation! Thank you to everyone who made this possible."

"today was honestly an amazing experience. Operation Christmas Outreach is an amazing thing that I hope I get to help with next year. I'm very thankful for out congregation and everyone that donated."

"Today meant a lot to me, it showed me that as a community we are all supportive for each other and help each other. It feels great to be a part of."

This report is just a small glimpse into the ministry we shared this year. Thank you for your partnership and for calling Paynesville Lutheran Church your church home! Thanks be to God.