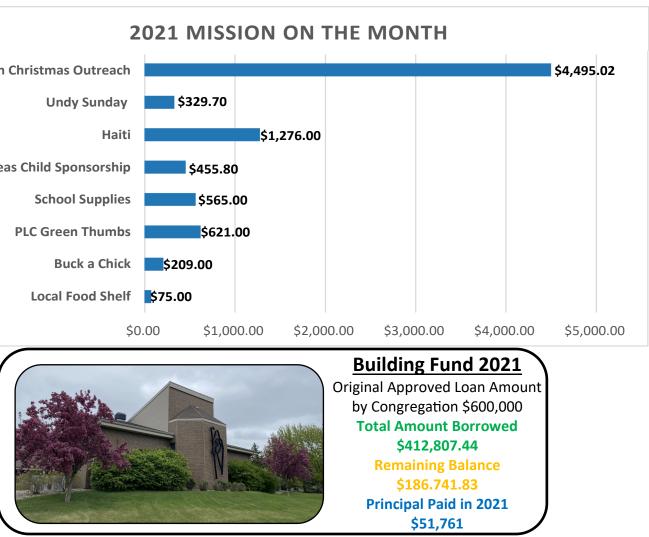

Thanks to Colleen McNab who made it possible for us to do Operation Christmas Outreach again this year for out 10th year! Together as a congregation we raised more money than ever before to provide Christmas gifts for youth that may otherwise not receive gifts during Christmas! Here are just a few quotes from some of our high school students who participated in Operation Christmas Outreach this year:

"This showed me that I don't really know what is going on in other peoples lives. It was really fun to get to do this other people."

*"this really puts into perspective that not everyone has the money to give to others. Thanks to the congregation for donating and making this possible!"* 

"A lot of people don't have much so when they wake up on Christmas I can only imagine the smiles on their faces."

"Today was very impactful. It was fun being able to do it with my friends. But mostly being able to get gifts for the ones in need. We wouldn't have been able to do this without our congregation! Thank you to everyone who made this possible."

"today was honestly an amazing experience. Operation Christmas Outreach is an amazing thing that I hope I get to help with next year. I'm very thankful for out congregation and everyone that donated."

"Today meant a lot to me, it showed me that as a community we are all supportive for each other and help each other. It feels great to be a part of."

This report is just a small glimpse into the ministry we shared this year. Thank you for your partnership and for calling Paynesville Lutheran Church your church home! Thanks be to God.